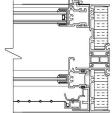

### TWO PANEL THERMALLY BROKEN ALUMINUM FIXED/SLIDING WINDOW

**DESCRIPTION:** FULLY THERMALLY BROKEN FRAME, FULL RAIN SCREEN OPTIONAL, 4 5/8" (118.7mm) DEPTH FRAME.

#### **GLAZING:**

AVAILABLE IN ALL GLAZING OPTIONS, 1" O/A

PERFORMANCE: AIR INFILTRATION: 75pa A3 WATER RESISTANCE: 400Pa STRUCTURE RESISTANCE: 1440Pa

U VALUE: 1.961 W/m<sup>2</sup>K

400 McNeilly Road, Stoney Creek, ON. L8E 5E3 **T** 905-643-9333 **F** 905-643-3633 **W** norstarwindows.com