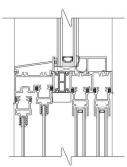

### TWO PANEL THERMALLY BROKEN ALUMINUM FIXED/SLIDING WINDOW

**DESCRIPTION:** FULLY THERMALLY BROKEN FRAME, FULL RAIN SCREEN OPTIONAL, 4 5/8" (118.7mm) DEPTH FRAME.

#### **GLAZING:**

AVAILABLE IN ALL GLAZING OPTIONS, 1" O/A

PERFORMANCE: AIR INFILTRATION: 75pa A3 WATER RESISTANCE: 400Pa STRUCTURE RESISTANCE: 1440Pa

U VALUE: 1.961 W/m<sup>2</sup>K

400 McNeilly Road, Stoney Creek, ON. L8E 5E3 **T** 905-643-9333 **F** 905-643-3633 **W** norstarwindows.com