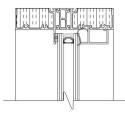

### TWO PANEL THERMALLY BROKEN ALUMINUM FIXED/SLIDING WINDOW

**DESCRIPTION:** FULLY THERMALLY BROKEN FRAME, FULL RAIN SCREEN OPTIONAL, 4 5/8" (118.7mm) DEPTH FRAME.

#### **APPLICATION:**

IDEAL FOR MULTI RESIDENTIAL HIGH-RISE REPLACEMENT & NEW CONSTRUCTION PROJECTS.

**FINISH:** EXTERIOR AVAILABLE IN AAMA-2605 PAINT FINISH, STANDARD, CUSTOM COLOURS AND ANODIZED FINISHES.