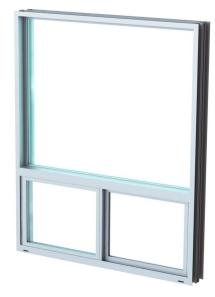

### TWO PANEL THERMALLY BROKEN ALUMINUM FIXED/SLIDING WINDOW

**DESCRIPTION:** FULLY THERMALLY BROKEN FRAME, FULL RAIN SCREEN OPTIONAL, 4 5/8" (118.7mm) DEPTH FRAME.

#### **APPLICATION:**

IDEAL FOR MULTI RESIDENTIAL HIGH-RISE REPLACEMENT & NEW CONSTRUCTION PROJECTS.

**FINISH:** EXTERIOR AVAILABLE IN AAMA-2605 PAINT FINISH, STANDARD, CUSTOM COLOURS AND ANODIZED FINISHES.

## SIZE LIMITATIONS:

| <u>MAXIMUM SIZE:</u> | 72"WIDE X 72"HIGH |
|----------------------|-------------------|
|                      | (1828mm X 1524mm) |

MINIMUM SIZE:

16"WIDE X 24"HIGH (406mm X 609mm)