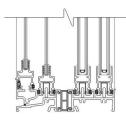

### TWO PANEL THERMALLY BROKEN ALUMINUM FIXED/SLIDING WINDOW

**DESCRIPTION:** FULLY THERMALLY BROKEN FRAME, FULL RAIN SCREEN OPTIONAL, 4 5/8" (118.7mm) DEPTH FRAME.

#### **GLAZING:**

AVAILABLE IN ALL GLAZING OPTIONS, 1" O/A

PERFORMANCE: AIR INFILTRATION: 75pa A3 WATER RESISTANCE: 400Pa STRUCTURE RESISTANCE: 1440Pa

U VALUE: 1.961 W/m<sup>2</sup>K

400 McNeilly Road, Stoney Creek, ON. L8E 5E3 **T** 905-643-9333 **F** 905-643-3633 **W** norstarwindows.com