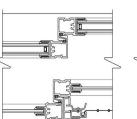

### TWO PANEL THERMALLY BROKEN ALUMINUM FIXED/SLIDING WINDOW

**DESCRIPTION:** FULLY THERMALLY BROKEN FRAME, FULL RAIN SCREEN OPTIONAL, 4 5/8" (118.7mm) DEPTH FRAME.

#### **GLAZING:**

AVAILABLE IN ALL GLAZING OPTIONS, 1" O/A

PERFORMANCE: AIR INFILTRATION: 75pa A3 WATER RESISTANCE: 400Pa STRUCTURE RESISTANCE: 1440Pa

U VALUE: 1.961 W/m<sup>2</sup>K

400 McNeilly Road, Stoney Creek, ON. L8E 5E3 **T** 905-643-9333 **F** 905-643-3633 **W** norstarwindows.com