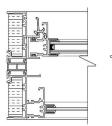

### TWO PANEL THERMALLY BROKEN ALUMINUM FIXED/SLIDING WINDOW

**DESCRIPTION:** FULLY THERMALLY BROKEN FRAME, FULL RAIN SCREEN OPTIONAL, 4 5/8" (118.7mm) DEPTH FRAME.

#### **GLAZING:**

AVAILABLE IN ALL GLAZING OPTIONS, 1" O/A

PERFORMANCE: AIR INFILTRATION: 75pa A3 WATER RESISTANCE: 400Pa STRUCTURE RESISTANCE: 1440Pa

U VALUE: 1.961 W/m<sup>2</sup>K

400 McNeilly Road, Stoney Creek, ON. L8E 5E3 **T** 905-643-9333 **F** 905-643-3633 **W** norstarwindows.com