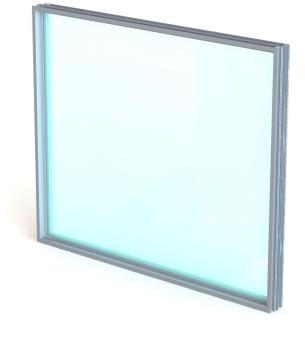

#### **GLAZING:**

AVAILABLE IN ALL GLAZING OPTIONS, 1" O/A

**PERFORMANCE:** AIR INFILTRATION: 75pa A3

WATER RESISTANCE: 720Pa

STRUCTURE RESISTANCE: 2880Pa

U VALUE: 1.78 W/m<sup>2</sup>K