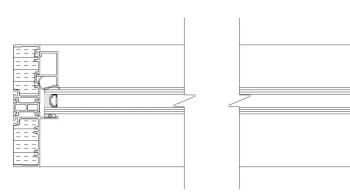

#### TWO PANEL THERMALLY BROKEN ALUMINUM FIXED WINDOW

**DESCRIPTION:** FULLY THERMALLY BROKEN FRAME, FULL RAIN SCREEN OPTIONAL, 4 5/8" (118.7MM) DEPTH WINDOW FRAME.