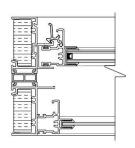

## **SLIDER (FOUR PANEL SLIDER)**

**DESCRIPTION:** FULLY THERMALLY BROKEN

FRAME, FULL RAIN SCREEN SYSTEM, 4 5/8" (118.7MM)

DEPTH WINDOW FRAME.