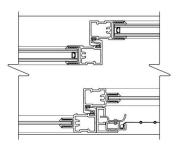

## **SLIDER (FOUR PANEL SLIDER)**

**DESCRIPTION:** FULLY THERMALLY BROKEN

FRAME, FULL RAIN SCREEN SYSTEM, 4 5/8" (118.7MM)

DEPTH WINDOW FRAME.