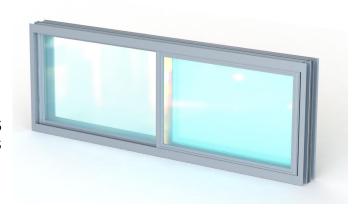

# **SERIES 6700**

## **SLIDER (FOUR PANEL SLIDER)**

**DESCRIPTION:** FULLY THERMALLY BROKEN

FRAME, FULL RAIN SCREEN SYSTEM, 4 5/8" (118.7MM)

DEPTH WINDOW FRAME.

#### **APPLICATION:**

IDEAL FOR MULTI RESIDENTIAL HIGH-RISE REPLACEMENT AND & NEW CONSTRUCTION PROJECTS.

<u>FINISH:</u> EXTERIOR AVAILABLE IN AAMA-2605 PAINT FINISH, STANDARD, CUSTOM COLOURS AND ANODIZED FINISHES.