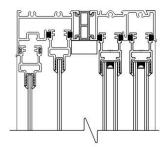

## **SLIDER (FOUR PANEL SLIDER)**

**DESCRIPTION:** FULLY THERMALLY BROKEN

FRAME, FULL RAIN SCREEN SYSTEM, 4 5/8" (118.7MM)

DEPTH WINDOW FRAME.