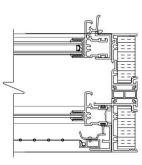

# **SERIES 6700**

## **SLIDER (FOUR PANEL SLIDER)**

**DESCRIPTION:** FULLY THERMALLY BROKEN

FRAME, FULL RAIN SCREEN SYSTEM, 4 5/8" (118.7MM)

DEPTH WINDOW FRAME.