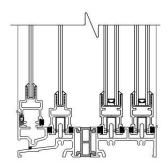

# **SERIES 6700**

## **SLIDER (FOUR PANEL SLIDER)**

**DESCRIPTION:** FULLY THERMALLY BROKEN

FRAME, FULL RAIN SCREEN SYSTEM, 4 5/8" (118.7MM)

DEPTH WINDOW FRAME.