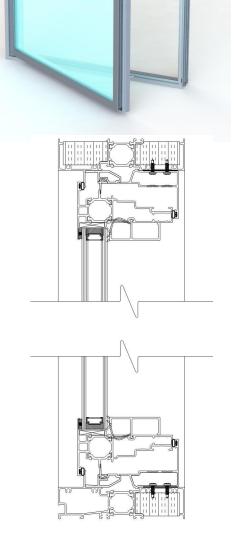

## THERMALLY BROKEN CASEMENT WINDOW

**DESCRIPTION:** FULLY THERMALLY BROKEN FRAME& SLDER SASH, FULL RAIN SCREEN SYSTEM. 5" (127MM) DEPTH FRAME.

## **SIZE LIMITATIONS:**

**MAXIMUM SIZE:** 30"WIDE X 72"HIGH

(762mm X 1828mm) (MAX 15SF)

MINIMUM SIZE: 21"WIDE X 18"HIGH

(533mm X 457mm)

**GLAZING:** 

AVAILABLE IN ALL GLAZING OPTIONS, 1" O/A(25mm)

**PERFORMANCE:** AIR INFILTRATION: 75pa A3

WATER RESISTANCE: 720Pa STRUCTURE RESISTANCE: 3360Pa

U VALUE: 2.012 W/m<sup>2</sup>K