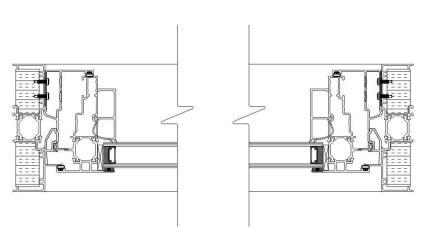

## THERMALLY BROKEN CASEMENT WINDOW

**DESCRIPTION:** FULLY THERMALLY BROKEN FRAME& SLDER SASH, FULL RAIN SCREEN SYSTEM. 5" (127MM) DEPTH FRAME.

## **SIZE LIMITATIONS:**

**MAXIMUM SIZE:** 30"WIDE X 72"HIGH

(762mm X 1828mm) (MAX 15SF)

MINIMUM SIZE: 21"WIDE X 18"HIGH

(533mm X 457mm)

**GLAZING:** 

AVAILABLE IN ALL GLAZING OPTIONS, 1" O/A(25mm)

**PERFORMANCE:** AIR INFILTRATION: 75pa A3

WATER RESISTANCE: 720Pa STRUCTURE RESISTANCE: 3360Pa

U VALUE: 2.012 W/m<sup>2</sup>K