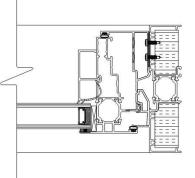

### THERMALLY BROKEN AWNING WINDOW

**DESCRIPTION:** FULLY THERMALLY BROKEN FRAME& SLIDER SASH, FULL RAIN SCREEN SYSTEM. 5" (127MM) DEPTH FRAME.

#### **GLAZING:**

AVAILABLE IN ALL GLAZING OPTIONS, 1" O/A(25mm)

PERFORMANCE: AIR INFILTRATION: 75pa A3 WATER RESISTANCE: 720Pa STRUCTURE RESISTANCE: 3120Pa U VALUE: 2.012 W/m<sup>2</sup>K