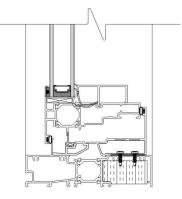

### THERMALLY BROKEN AWNING WINDOW

**DESCRIPTION:** FULLY THERMALLY BROKEN FRAME& SLIDER SASH, FULL RAIN SCREEN SYSTEM. 5" (127MM) DEPTH FRAME.

#### **GLAZING:**

AVAILABLE IN ALL GLAZING OPTIONS, 1" O/A(25mm)

PERFORMANCE: AIR INFILTRATION: 75pa A3 WATER RESISTANCE: 720Pa STRUCTURE RESISTANCE: 3120Pa U VALUE: 2.012 W/m<sup>2</sup>K