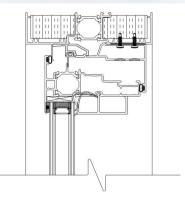

### THERMALLY BROKEN AWNING WINDOW

**DESCRIPTION:** FULLY THERMALLY BROKEN FRAME& SLIDER SASH, FULL RAIN SCREEN SYSTEM. 5" (127MM) DEPTH FRAME.

#### **GLAZING:**

AVAILABLE IN ALL GLAZING OPTIONS, 1" O/A(25mm)

PERFORMANCE: AIR INFILTRATION: 75pa A3 WATER RESISTANCE: 720Pa STRUCTURE RESISTANCE: 3120Pa U VALUE: 2.012 W/m<sup>2</sup>K