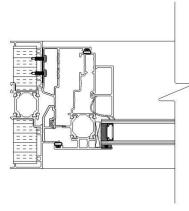

### THERMALLY BROKEN AWNING WINDOW

**DESCRIPTION:** FULLY THERMALLY BROKEN FRAME& SLIDER SASH, FULL RAIN SCREEN SYSTEM. 5" (127MM) DEPTH FRAME.

#### **GLAZING:**

AVAILABLE IN ALL GLAZING OPTIONS, 1" O/A(25mm)

PERFORMANCE: AIR INFILTRATION: 75pa A3 WATER RESISTANCE: 720Pa STRUCTURE RESISTANCE: 3120Pa U VALUE: 2.012 W/m<sup>2</sup>K