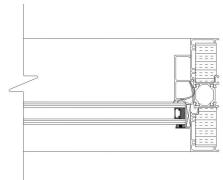

#### TWO PANEL THERMALLY BROKEN ALUMINUM FIXED WINDOW

**DESCRIPTION:** FULLY THERMALLY BROKEN FRAME, FULL RAIN SCREEN SYSTEM, 5"(127mm) DEPTH FRAME.

## **GLAZING:**

AVAILABLE IN ALL GLAZING OPTIONS, 1" O/A

**PERFORMANCE:** AIR INFILTRATION: 75pa A3

WATER RESISTANCE: 720Pa

STRUCTURE RESISTANCE: 3840Pa

U VALUE: 1.780 W/m<sup>2</sup>K