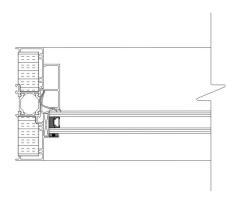

#### TWO PANEL THERMALLY BROKEN ALUMINUM FIXED WINDOW

**DESCRIPTION:** FULLY THERMALLY BROKEN FRAME, FULL RAIN SCREEN SYSTEM, 5"(127mm) DEPTH FRAME.

## **GLAZING:**

AVAILABLE IN ALL GLAZING OPTIONS, 1" O/A

**PERFORMANCE:** AIR INFILTRATION: 75pa A3

WATER RESISTANCE: 720Pa

STRUCTURE RESISTANCE: 3840Pa

U VALUE: 1.780 W/m<sup>2</sup>K