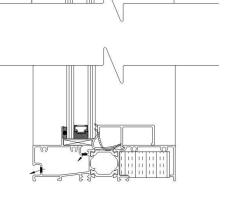

#### TWO PANEL THERMALLY BROKEN ALUMINUM FIXED WINDOW

**DESCRIPTION:** FULLY THERMALLY BROKEN FRAME, FULL RAIN SCREEN SYSTEM, 5"(127mm) DEPTH FRAME.

## **GLAZING:**

AVAILABLE IN ALL GLAZING OPTIONS, 1" O/A

**PERFORMANCE:** AIR INFILTRATION: 75pa A3

WATER RESISTANCE: 720Pa

STRUCTURE RESISTANCE: 3840Pa

U VALUE: 1.780 W/m<sup>2</sup>K