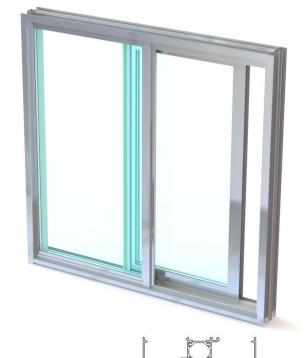

### TWO PANEL THERMALLY BROKEN ALUMINUM SLIDING WINDOW

**DESCRIPTION:** FULLY THERMALLY BROKEN FRAME & SLIDER SASH, FULL RAIN SCREEN SYSTEM. 5" (127MM) DEPTH FRAME.

#### **APPLICATION:**

IDEAL FOR MULTI RESIDENTIAL HIGH-RISE REPLACEMENT AND & NEW CONSTRUCTION PROJECTS.

**FINISH:** EXTERIOR AVAILABLE IN AAMA-2605 PAINT FINISH, STANDARD, CUSTOM COLOURS AND ANODIZED FINISHES.

## **SIZE LIMITATIONS:**

MAXIMUM SIZE: 70"WIDE X 60"HIGH

(1778mm X 1524mm)

MINIMUM SIZE: 24"WIDE X 16"HIGH

(609mm X 406mm)

#### **GLAZING:**

AVAILABLE IN ALL GLAZING OPTIONS, 1" O/A(25mm)

**PERFORMANCE:** AIR INFILTRATION: 75pa A3

WATER RESISTANCE: 400Pa

STRUCTURE RESISTANCE: 2880Pa

U VALUE: 2.199 W/m<sup>2</sup>K