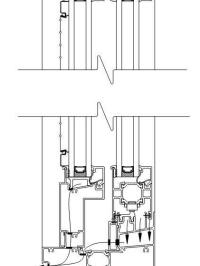

### TWO PANEL THERMALLY BROKEN ALUMINUM SLIDING WINDOW

**DESCRIPTION:** FULLY THERMALLY BROKEN FRAME & SLIDER SASH, FULL RAIN SCREEN SYSTEM. 5" (127MM) DEPTH FRAME.

#### **APPLICATION:**

IDEAL FOR MULTI RESIDENTIAL HIGH-RISE REPLACEMENT AND & NEW CONSTRUCTION PROJECTS.

**FINISH:** EXTERIOR AVAILABLE IN AAMA-2605 PAINT FINISH, STANDARD, CUSTOM COLOURS AND ANODIZED FINISHES.

## **SIZE LIMITATIONS:**

MAXIMUM SIZE: 70"WIDE X 60"HIGH

(1778mm X 1524mm)

MINIMUM SIZE: 24"WIDE X 16"HIGH

(609mm X 406mm)

#### **GLAZING:**

AVAILABLE IN ALL GLAZING OPTIONS, 1" O/A(25mm)

**PERFORMANCE:** AIR INFILTRATION: 75pa A3

WATER RESISTANCE: 400Pa

STRUCTURE RESISTANCE: 2880Pa

U VALUE: 2.199 W/m<sup>2</sup>K