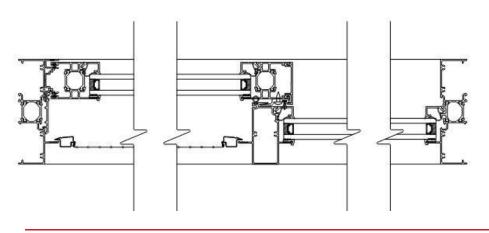

### TWO PANEL THERMALLY BROKEN ALUMINUM SLIDING WINDOW

**DESCRIPTION:** FULLY THERMALLY BROKEN FRAME & SLIDER SASH, FULL RAIN SCREEN SYSTEM. 5" (127MM) DEPTH FRAME.

#### **APPLICATION:**

IDEAL FOR MULTI RESIDENTIAL HIGH-RISE REPLACEMENT AND & NEW CONSTRUCTION PROJECTS.

**FINISH:** EXTERIOR AVAILABLE IN AAMA-2605 PAINT FINISH, STANDARD, CUSTOM COLOURS AND ANODIZED FINISHES.

## **SIZE LIMITATIONS:**

MAXIMUM SIZE: 70"WIDE X 60"HIGH

(1778mm X 1524mm)

MINIMUM SIZE: 24"WIDE X 16"HIGH

(609mm X 406mm)

#### **GLAZING:**

AVAILABLE IN ALL GLAZING OPTIONS, 1" O/A(25mm)

**PERFORMANCE:** AIR INFILTRATION: 75pa A3

WATER RESISTANCE: 400Pa

STRUCTURE RESISTANCE: 2880Pa

U VALUE: 2.199 W/m<sup>2</sup>K